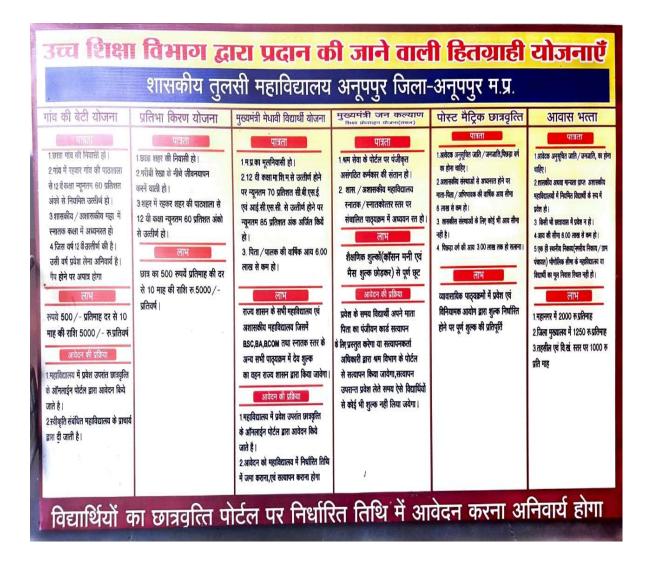

## उच्च शिक्षा विभाग के अंतर्गत संचालित संस्थाओं में अध्ययनरत विद्यार्थियों हेतु हितग्राही योजनाओं की जानकारी

| सं.<br>क्र. | योजना के<br>नोडल विभाग<br>का नाम    | योजना का<br>नाम | आवेदक की पात्रता                                                                                                                                                                                                                                                                                                  | लाम / राशि                                                             | आवेदन एवं स्वीकृति की प्रक्रिया                                                                                                                                                                                                                                                                                                                                                                              |
|-------------|-------------------------------------|-----------------|-------------------------------------------------------------------------------------------------------------------------------------------------------------------------------------------------------------------------------------------------------------------------------------------------------------------|------------------------------------------------------------------------|--------------------------------------------------------------------------------------------------------------------------------------------------------------------------------------------------------------------------------------------------------------------------------------------------------------------------------------------------------------------------------------------------------------|
| 1           | उच्च शिक्षा<br>विभाग<br>उच्च शिक्षा | गाँव की         | <ul> <li>छात्रा गांव को निवासी हो।</li> <li>गाँव में रहकर गाँव की पाठशाला से 12 वीं कक्षा न्यूनतम 60 प्रतिशत अंकों से उत्तीर्ण हो।</li> <li>शासकीय/अशासकीय महाविद्यालय या विश्वविद्यालय में स्नातक कक्षा में अध्ययनरत हो।</li> </ul>                                                                              | रूपये 500/- प्रतिमाह की दर से 10<br>माह की राशि रूपये 5000/- प्रतिवर्ष | <ul> <li>निर्धारित तिथियों में प्रतिवर्ष छात्रवृत्ति के ऑनलाइन पोटंल http://scholarshipportal.mp.nic.in द्वारा आवेदन किये जाते हैं।</li> <li>स्वीकृति संबंधित महाविद्यालय के प्राचार्य द्वारा दी जाती है।</li> <li>स्वीकृति के उपरांत विद्यार्थियां के बैंक खाते में राशि जमा हो जाती है।</li> <li>यह योजना प्रोत्साहन योजना है, अतः हितग्राही छात्रा इसके साथ अन्य योजनाओं का भी लाम ले सकती है।</li> </ul> |
| 2           | वच्चाशक्षा<br>विभाग                 | प्रतिभा<br>किरण | <ul> <li>छात्रा शहर की निवासी हो।</li> <li>गरीबी रेखा के नीचे जीवन<br/>यापन करने वाली हो।</li> <li>शहर में रहकर शहर की<br/>पाठशाला से 12 वीं कक्षा<br/>न्यूनतम 60 प्रतिशत अंको से<br/>उत्तीर्ण हो।</li> <li>शासकीय / अशासकीय<br/>महाविद्यालय या विश्वविद्यालय<br/>में रनातक कक्षा में अध्ययनरत<br/>हो।</li> </ul> |                                                                        | निर्धारित तिथियों में प्रतिवर्ष छात्रवृत्ति के ऑनलाइन पोर्टल http://scholarshipportal.mp.nic.in द्वारा आवेदन किये जाते हैं।     स्वीकृति संबंधित महाविद्यालय के प्राचार्य द्वारा दी जाती है।     स्वीकृति के उपरांत विद्यार्थियों के बैंक खाते में राशि जमा हो जाती है।     यह योजना प्रोत्साहन योजना है, अतः हितग्राही छात्रा इसके साथ अन्य योजनाओं का भी लाम ले सकती है।                                   |

B

Govt. Tulsi College Anuppur Distt. Anuppur (M.P.)

Affiliated to Awadhesh Pratap Singh University Rewa (MP)

Registered Under Section 2 (F) & 12 (B) of UGC Act

E-mail: hegtdcano@mp.gov.in

**2**9893076404

| योजना के<br>नोडल विभाग<br>का नाम<br>अनुस्चित | योजना का नाम             | आवेदक की पात्रता                                                                                                                                                                                                                                                                                                                                                                                                                                                                                             | लाम / राशि                                                                                                                                                                                                                                                  | आवेदन एवं स्वीकृति की प्रक्रिया                                                                                       |
|----------------------------------------------|--------------------------|--------------------------------------------------------------------------------------------------------------------------------------------------------------------------------------------------------------------------------------------------------------------------------------------------------------------------------------------------------------------------------------------------------------------------------------------------------------------------------------------------------------|-------------------------------------------------------------------------------------------------------------------------------------------------------------------------------------------------------------------------------------------------------------|-----------------------------------------------------------------------------------------------------------------------|
| जाति विकास (<br>विभाग                        | भत्ता<br>सहायता<br>योजना | <ul> <li>आवेदक अनुसूचित जाति वर्ग का हो।</li> <li>शासकीय अथवा मान्यता प्राप्त अशासकीय महाविद्यालयों में नियमित विद्यार्थी के रूप में प्रवेश हो।</li> <li>किसी शासकीय छात्रावास में प्रवेश न हो।</li> <li>विद्यार्थी के परिवार की वार्षिक आय पोस्ट मैट्रिक छात्रवृत्ति योजना में निर्धारित आय सीमा के अनुसार होगी, जो वर्तमान में रूपये 3.00 लाख प्रतिवर्ष है।</li> <li>एक ही स्थानीय निकाय (नगरीय निकाय / ग्राम पंचायत) की भौगोलिक सीमा में महाविद्यालय या विद्यार्थी का मूल निवास स्थित नहीं हो।</li> </ul> | <ul> <li>भोपाल, इन्दौर, जबलपुर, ग्वालियर एवं उज्जैन नगरों में रू. 2000 /— प्रति विद्यार्थी प्रतिमाह</li> <li>जिला मुख्यालयों पर रू. 1250 /— प्रति विद्यार्थी प्रतिमाह</li> <li>तहसील एवं विकासखण्ड स्तर पर रू. 1000 /— प्रति विद्यार्थी प्रतिमाह</li> </ul> | पर निर्धारित तिथि में आयेदन<br>करना होगा। • स्वीकृति उपरांत प्रतिपूर्ति<br>विद्यार्थी के बैंक खाते में की<br>जाती है। |

## Affiliated to Awadhesh Pratap Singh University Rewa (MP)

Registered Under Section 2 (F) & 12 (B) of UGC Act

E-mail: hegtdcano@mp.gov.in

**2**9893076404

| 100 | योजना के<br>नोडल विभाग<br>का नाम | योजना का<br>नाम                              | आवेदक की पात्रता                                                                                                                                                                                                                                                               | लाम / राशि                                                                                                                                                                                                                                                                                           | आवेदन एवं स्वीकृति की प्रक्रिया                                                                                                                                                        |
|-----|----------------------------------|----------------------------------------------|--------------------------------------------------------------------------------------------------------------------------------------------------------------------------------------------------------------------------------------------------------------------------------|------------------------------------------------------------------------------------------------------------------------------------------------------------------------------------------------------------------------------------------------------------------------------------------------------|----------------------------------------------------------------------------------------------------------------------------------------------------------------------------------------|
| 13  | तकनीकी<br>शिक्षा विभाग           | मुख्यमंत्री<br>मेघावी<br>विद्यार्थी<br>योजना | <ul> <li>मध्यप्रदेश का मूल निवासी हो।</li> <li>12वीं कक्षा माध्यमिक शिक्षा मण्डल<br/>से उत्तीर्ण होने पर न्यूनतम 70<br/>प्रतिशत एवं सीबीएसई/<br/>आईसीएससी से उत्तीर्ण होने पर<br/>न्यूनतम 85 प्रतिशत अंक अर्जित<br/>किए हों।</li> <li>पिता/पालक की वार्षिक आय स्त्र</li> </ul> | राज्य शासन के सभी महाविद्यालय/अनुदान प्राप्त अशासकीय महाविद्यालय जिनमें बी. एससी , बी.ए. बी.कॉम, तथा स्नातक स्तर के अन्य सभी पाठ्यक्रम में विद्यार्थियों द्वारा देय शुल्क का वहन राज्य शासन द्वारा किया जाएगा।                                                                                       | पोर्टल http://scholarshipportal.np.ase<br>पर निर्धारित तिथि में आवेदन<br>करना होगा।   प्रवेश निःशुल्क होगा।                                                                            |
| 14  | अनुस्थित<br>जाति विकास<br>विभाग  | पोस्ट<br>मैट्रिक<br>छात्रवृत्ति              | 6.00 लाख से कम हो।  आवेदक अनुसूचित जाति वर्ग का हो।  माता—पिता/अभिभावक की वार्षिक आय रू. 3.00 लाख से कम हो।                                                                                                                                                                    | रूपये 2.50 लाख की आय सीमा तक पाठयकमों के अनिवार्य शुक्क की एवं रूपये 2.50 लाख से रूपये 3.00 लाख आय सीमा तक के विद्यार्थियों को अनिवार्य शुक्कों के आधे शुक्क की प्रतिपूर्ति की जाती है।      रनातक एवं रनातकोत्तर पाठयकमों में प्रतिमाह निर्वाह मता—  गैर छात्रावासी—रू 300/— छात्रावासी—रूपये 570/— | <ul> <li>पोर्टल http://scholarshipportal.mp.nic.m</li> <li>पर निर्धारित तिथि में आवेदन करना होगा।</li> <li>स्वीकृति उपरांत प्रतिपृति विद्यार्थी के बँक खाते में की जाती है।</li> </ul> |

#### Affiliated to Awadhesh Pratap Singh University Rewa (MP)

Registered Under Section 2 (F) & 12 (B) of UGC Act

E-mail: hegtdcano@mp.gov.in

**2**9893076404

| ¥. | योजना के<br>नोडल विभाग<br>का नाम | योजना का<br>नाम                                                                              | आवेदक की पात्रता                                                                                                                                                                  | लाम,                                       | / राशि                             |                           | आवेदन एवं स्वीकृति की प्रक्रिया                                                                                                |
|----|----------------------------------|----------------------------------------------------------------------------------------------|-----------------------------------------------------------------------------------------------------------------------------------------------------------------------------------|--------------------------------------------|------------------------------------|---------------------------|--------------------------------------------------------------------------------------------------------------------------------|
| Δ  | विभाग 🔪 छात्रवृ                  | एकीकृत<br>छात्रवृत्ति<br>योजनाएं                                                             | अवृत्ति जनाएं अशासकीय / अनुदान प्राप्त अशासकीय महाविद्यालय में अध्ययनरत हो।  माता—पिता / अभिभावकों की पारिवारिक वार्षिक आय राशि                                                   | छात्रवृत्ति का<br>प्रकार                   | राशि<br>प्रतिमाह<br>(रूपये<br>में) | कोटा                      | उच्च शिक्षा संचालनालय द्वार<br>विज्ञापन जारी किया जाता है।     प्राप्त आवेदनों का परीक्षण किय<br>जाता है एवं निर्धारित कोटे की |
|    |                                  |                                                                                              |                                                                                                                                                                                   | पी.एच.डी.                                  |                                    | सीमा के अंतर्गत आवेदकों क |                                                                                                                                |
|    |                                  |                                                                                              |                                                                                                                                                                                   | एम.फिल.                                    | 500/-                              | 14                        | चयन किया जाता है।                                                                                                              |
|    |                                  | हो।                                                                                          | रू 54000 / — से अधिक न<br>हो ।<br>• अन्य अर्हता—                                                                                                                                  | स्नातकोत्तर<br>(केवल योग्यता<br>आधारित)    | 500/-                              | 73                        | <ul> <li>आयुक्त, उच्च शिक्षा की स्वीकृति<br/>से राशि आवेदक के बैंक खाते<br/>में प्रदाय की जाती है।</li> </ul>                  |
|    |                                  |                                                                                              | ■ पी.एच—डीः स्नातकोत्तर में 55<br>प्रतिशत अंक                                                                                                                                     | स्नातकोत्तर<br>(योग्यता सह<br>साधन आधारित) | 500 / -                            | 73                        | <ul> <li>छात्रवृत्ति १० माह के लियं<br/>प्रदान की जाती है।</li> </ul>                                                          |
|    |                                  |                                                                                              | • स्नातकोत्तरः स्नातक में<br>55 प्रतिशत अंक                                                                                                                                       | खेलकूंद                                    | 300/-                              | 22                        |                                                                                                                                |
|    |                                  |                                                                                              | उठ प्रतिशत अक्क्ष<br>चेलकृदः मध्यप्रदेश की<br>स्कूल टीम में राष्ट्रीय खेल<br>दल के सदस्य हों, अथवा<br>प्रदेश की व्यस्क टीम के<br>सदस्य हों अथवा प्रदेश<br>स्तर की प्रतियोगिता में | स्नातक (केवल<br>योग्यता<br>आधारित)         | 300/-                              | 146                       |                                                                                                                                |
|    |                                  |                                                                                              |                                                                                                                                                                                   | स्नातक<br>(योग्यता सह<br>साधन आधारित)      | 300/-                              | 146                       |                                                                                                                                |
|    |                                  | पहले तीन स्थानों में से<br>किसी पर रहे हों<br>• स्नातक (योग्यता)ः<br>माध्यमिक शिक्षा मंडल की |                                                                                                                                                                                   |                                            |                                    |                           |                                                                                                                                |
|    |                                  |                                                                                              |                                                                                                                                                                                   |                                            |                                    |                           |                                                                                                                                |
|    |                                  |                                                                                              | परीक्षा में 60 प्रतिशत अंक<br>• स्नातक (योग्यता सह<br>साधन): माध्यमिक शिक्षा<br>मंडल की परीक्षा में 55                                                                            |                                            |                                    |                           |                                                                                                                                |